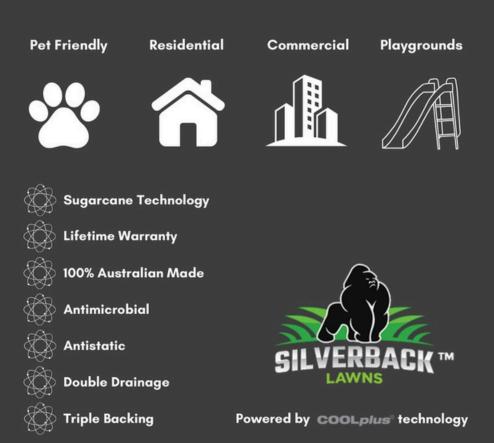

## **SUGARCANE SILVERBACK V8**

Sugarcane Silverback V8 a part of All Seasons Synthetic Turf's Silverback range, featuring new Sugarcane Technology. 100% Australian made with a 35mm pile height, this lawn is texturised with COOLplus® Yarn, resisting flattening and perfect for those with pets, children and high traffic areas.