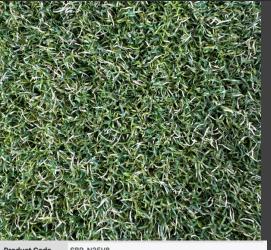

| <b>Product Code</b>        | SBR-N35V8                                                                                                                                |
|----------------------------|------------------------------------------------------------------------------------------------------------------------------------------|
| Application                | Synthetic Lawns/Landscaping                                                                                                              |
| Pile Height (mm)           | 35mm                                                                                                                                     |
| Colours Available          | Field Green/Olive Green/Apple Green with Multicoloured Sub-Pile                                                                          |
| Total Product<br>Weight    | 1,900g/m2                                                                                                                                |
| Available Width            | 3.71m                                                                                                                                    |
| Standard Roll<br>Length    | 20.0m                                                                                                                                    |
| Approx. Shipping<br>Weight | 7.0kg/lm                                                                                                                                 |
| Line Systems               | N/A                                                                                                                                      |
| Stabilising Infill         | Fine Grained Silica Sand (20.0kg/sqm)                                                                                                    |
| Performance<br>Infill      | N/A                                                                                                                                      |
| Warranty                   | Lifetime Warranty                                                                                                                        |
| Machine Gauge              | 9.52mm (3/8")                                                                                                                            |
| Stitch Rate                | 11.5 per 100mm                                                                                                                           |
| Yarn Weight                | 1,100g/m2                                                                                                                                |
| No. of Tufts (m2)          | 12,079                                                                                                                                   |
| Perforated                 | Double Drainage                                                                                                                          |
| Yarn<br>Construction       | Silver-Based Antimicrobial Technology, Antistatic<br>Technology, PE Texturised Monofilament & PE Sup-Pile                                |
| Linear Density             | 600 Tex/540 Tex                                                                                                                          |
| Environment                | Environmentally friendly yarns, heavy metal free                                                                                         |
| UV Stability               | The yarn is protected against UV degradation to the highest level as specified in the yarn manufacturer's warranty terms and conditions. |
| Construction               | Woven PP/Non-Woven                                                                                                                       |
| Primary Layers             | Multilayer                                                                                                                               |
| Compound Base              | Hybrid Emulsion                                                                                                                          |

## **SILVERBACK NATURAL 35 V8**

Silverback Natural 35 V8 Lawn is All Seasons Synthetic Turf's premium pet lawn. Constructed with COOLyarn Technology silver-based antimicrobial technology and antistatic technology. This 100% Australian made lawn also has a lifetime warranty.