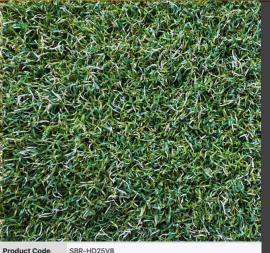

| TANKS                      |                                                                                                                                          |
|----------------------------|------------------------------------------------------------------------------------------------------------------------------------------|
| <b>Product Code</b>        | SBR-HD25V8                                                                                                                               |
| Application                | Synthetic Lawns/Landscaping                                                                                                              |
| Pile Height (mm)           | 35mm                                                                                                                                     |
| Colours Available          | Field Green/Olive Green/Apple Green with Multicoloured Sub-Pile                                                                          |
| Total Product<br>Weight    | 1,900g/m2                                                                                                                                |
| Available Width            | 3.71m                                                                                                                                    |
| Standard Roll<br>Length    | 20.0m                                                                                                                                    |
| Approx. Shipping<br>Weight | 7.0kg/lm                                                                                                                                 |
| Line Systems               | N/A                                                                                                                                      |
| Stabilising Infill         | Fine Grained Silica Sand (20.0kg/sqm)                                                                                                    |
| Performance<br>Infill      | N/A                                                                                                                                      |
| Warranty                   | Lifetime Warranty                                                                                                                        |
| Machine Gauge              | 9.52mm (3/8")                                                                                                                            |
| Stitch Rate                | 11 per 100mm                                                                                                                             |
| Yarn Weight                | 1,100g/m2                                                                                                                                |
| No. of Tufts (m2)          | 11,544                                                                                                                                   |
| Perforated                 | Double Drainage                                                                                                                          |
| Yarn<br>Construction       | Silver-Based Antimicrobial Technology, Antistatic<br>Technology, PE Texturised Monofilament & PE Sup-Pile                                |
| Linear Density             | 600 Tex/540 Tex                                                                                                                          |
| Environment                | Environmentally friendly yarns, heavy metal free                                                                                         |
| UV Stability               | The yarn is protected against UV degradation to the highest level as specified in the yarn manufacturer's warranty terms and conditions. |
| Construction               | Woven PP/Non-Woven                                                                                                                       |
| Primary Layers             | Multilayer                                                                                                                               |
| Compound Base              | Hybrid Emulsion                                                                                                                          |

## **SILVERBACK HD V8 LAWN**

Silverback Natural HDV8 Lawn is All Seasons Synthetic Turf's premium pet lawn. Constructed with COOLyarn Technology silver-based antimicrobial technology and antistatic technology. This 100% Australian made lawn also has a lifetime warranty.