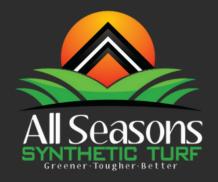

| Product Code               | SBR-N40V8                                                                                                                                |
|----------------------------|------------------------------------------------------------------------------------------------------------------------------------------|
| Application                | Synthetic Lawns/Landscaping                                                                                                              |
| Pile Height (mm)           | 40mm                                                                                                                                     |
| Colours Available          | Field Green/Olive Green/Apple Green with Multicoloured Sub-Pile                                                                          |
| Total Product<br>Weight    | 2,500g/m2                                                                                                                                |
| Available Width            | 3.71m                                                                                                                                    |
| Standard Roll<br>Length    | 20.0m                                                                                                                                    |
| Approx. Shipping<br>Weight | 9.3kg/lm                                                                                                                                 |
| Line Systems               | N/A                                                                                                                                      |
| Stabilising Infill         | Fine Grained Silica Sand (15kg/sqm)                                                                                                      |
| Performance<br>Infill      | N/A                                                                                                                                      |
| Warranty                   | Lifetime Warranty                                                                                                                        |
| Machine Gauge              | 9.52mm (3/8")                                                                                                                            |
| Stitch Rate                | 12 per 100mm                                                                                                                             |
| Yarn Weight                | 1,700g/m2                                                                                                                                |
| No. of Tufts (m2)          | 12,605                                                                                                                                   |
| Perforated                 | Double Drainage                                                                                                                          |
| Yarn<br>Construction       | Silver-Based Antimicrobial Technology, Antistatic<br>Technology, PE Texturised Monofilament & PE Sup-Pile                                |
| Linear Density             | 600 Tex/540 Tex                                                                                                                          |
| Environment                | Environmentally friendly yarns, heavy metal free                                                                                         |
| UV Stability               | The yarn is protected against UV degradation to the highest level as specified in the yarn manufacturer's warranty terms and conditions. |
| Construction               | Woven PP/Non-Woven                                                                                                                       |
| Primary Layers             | Multilayer                                                                                                                               |
| Compound Base              | Hybrid Emulsion                                                                                                                          |