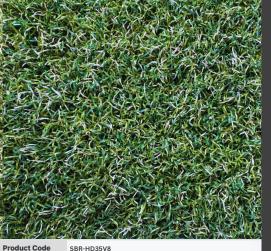

|                            | <b>经验的证据</b>                                                                                                                             |
|----------------------------|------------------------------------------------------------------------------------------------------------------------------------------|
|                            |                                                                                                                                          |
| Product Code               | SBR-HD35V8                                                                                                                               |
| Application                | Synthetic Lawns/Landscaping                                                                                                              |
| Pile Height (mm)           | 35mm                                                                                                                                     |
| Colours Available          | Field Green/Olive Green/Apple Green with Multicoloured Sub-Pile                                                                          |
| Total Product<br>Weight    | 1,900g/m2                                                                                                                                |
| Available Width            | 3.71m                                                                                                                                    |
| Standard Roll<br>Length    | 20.0m                                                                                                                                    |
| Approx. Shipping<br>Weight | 7.0kg/lm                                                                                                                                 |
| Line Systems               | N/A                                                                                                                                      |
| Stabilising Infill         | Fine Grained Silica Sand (12kg/sqm)                                                                                                      |
| Performance<br>Infill      | N/A                                                                                                                                      |
| Warranty                   | Lifetime Warranty                                                                                                                        |
| Machine Gauge              | 9.52mm (3/8")                                                                                                                            |
| Stitch Rate                | 11 per 100mm                                                                                                                             |
| Yarn Weight                | 1,100g/m2                                                                                                                                |
| No. of Tufts (m2)          | 11,544                                                                                                                                   |
| Perforated                 | Double Drainage                                                                                                                          |
| Yarn<br>Construction       | Silver-Based Antimicrobial Technology, Antistatic Technology, PE Texturised Monofilament & PE Sup-Pile                                   |
| Linear Density             | 600 Tex/540 Tex                                                                                                                          |
| Environment                | Environmentally friendly yarns, heavy metal free                                                                                         |
| UV Stability               | The yarn is protected against UV degradation to the highest level as specified in the yarn manufacturer's warranty terms and conditions. |
| Construction               | Woven PP/Non-Woven                                                                                                                       |
| Primary Layers             | Multilayer                                                                                                                               |
| Compound Base              | Hybrid Emulsion                                                                                                                          |