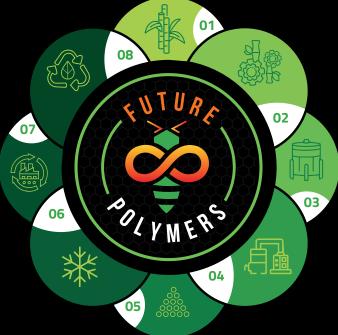

# Introducing Australia's first synthetic grass made from sugar cane

Sugar cane is a natural bio-based plant which absorbs carbon dioxide in the air rather than emitting it like other oil-based materials do. Thereby, this Sustainable and Recyclable product reduces the Greenhouse Effect and Global Warming. This premium landscaping solution is made from 60% Renewable Resources and is the latest innovation from our Australian manufacturer. Utilising Green Technology (GT) recently developed for Olympic Hockey Fields, APT have revolutionised the synthetic grass industry with this sustainable solution that gives consumers an opportunity to get their weekend back whilst reducing their carbon footprint.

#### The future is here

Sugar cane captures CO2. When it's crushed mechanically, the bi-product is extracted and fermented to produce ethanol. Under heat and pressure, water is removed to create an ethylene gas and is transformed into small polyethylene beads. We then add CoolPlus™ Technology to the beads to keep the product cool and green. The yarn is extruded in our manufacturer's Melbourne factory, making this the world's first environmentally friendly synthetic lawn!

Keep your grass green and the planet healthier by choosing Classic GT from All Seasons Synthetic Turf's Sustainable range

- 01. Sugar cane captures CO2
- 02. Sugar cane is crushed mechanically
- 03. Extracted bi-product is fermented to create ethanol
- 04. Under heat and pressure, water is removed to create ethylene gas
- 05. The gas is transformed into small polyethylene beads
- 06. The CoolPlus<sup>™</sup> Technology is added to the beads to keep the product cool
- 07. Yarn is extruded in the Melbourne facility
- 08. Classic GT is the world's first environmentally friendly synthetic lawn!