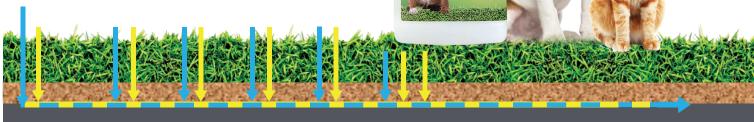

# P-OFF TM Powered by ProVet Logic

Unlike standard cleaners and deodorizers, the active ingredients in P-OFF will penetrate the turf surface, travel through the fill material and into the base substrate. The solution will follow the path of the animal urine and other waste matter and continue to degrade the disease and odor causing organic matter until it is eliminated!

**Turf** Fill

Base