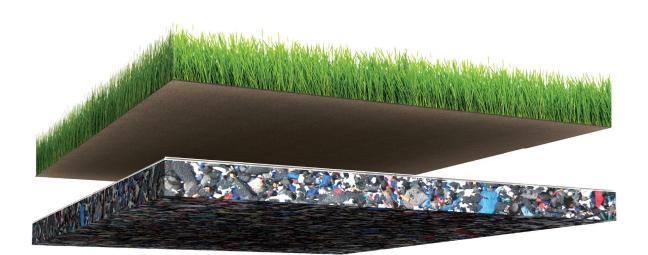

ProPlay consists of one or several layers, depending on the required level of impact protection, and can be easily installed on any surface. When the layer is compressed (on impact), ProPlay will absorb the energy of the fall. As soon as the pressure is reduced, ProPlay resumes its original shape.