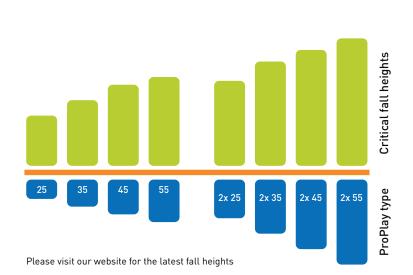

## Made-to-measure protection

ProPlay can be supplied in layers with a thickness of 25, 35, 45 and 55 mm, providing increasing levels of impact protection. With ProPlay, developers of playgrounds and playing fields have the choice of a made-to-measure, maintenance-free solution.

- Impact heights of over 3 metres (measured in accordance with NEN-EN1177:2008)
- Excellent drainage capacity
- Long lifetime