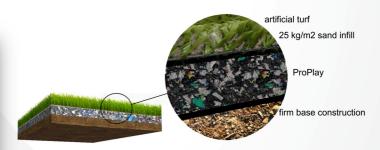

## Use ProPlay under synthetic turf to provide a safe, clean, dry playing surface.

ProPlay, combined with artificial turf, is the perfect surface for children's playground facilities and is mainly used to prevent (head) injuries due to falls. The shock-absorbing surface of the Proplay foundation is almost unchanged throughout the whole lifespan, regardless of usage.

ProPlay can consist of one or two layers, depending on the degree of impact absorption required, covered by a synthetic grass carpet.

| Product              | Maximum I       | Maximum Fall Height [Hmax] at HIC = 1000      |  |
|----------------------|-----------------|-----------------------------------------------|--|
|                      | HIC m           | HIC measured to EN 1177/2008                  |  |
|                      | ProPlay Pac     | ProPlay Pad + artificial turf + 25 kg/m2 sand |  |
|                      | laboratory test | field test                                    |  |
|                      | (on concrete)   | (on stabilised sand)                          |  |
| Pro Play - 35        | 170cm           | 180cm                                         |  |
| 2-layer              | s 270cm         | 300cm                                         |  |
| Pro Play - 45        | 210cm           | 230cm                                         |  |
| 2-layer              | s 300cm         | 320cm                                         |  |
|                      |                 |                                               |  |
| Pro Play Sport 20/23 | 110cm           |                                               |  |