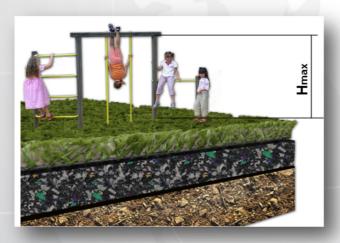

## Use ProPlay under synthetic turf to provide a safe, clean, dry playing surface.

ProPlay, combined with artificial turf, is the perfect surface for children's playground facilities and is mainly used to prevent (head) injuries due to falls. The shock-absorbing surface of the Proplay foundation is almost unchanged throughout the whole lifespan, regardless of usage.

ProPlay can consist of one or two layers, depending on the degree of impact absorption required, covered by a synthetic grass carpet.

| Product              | Maximum I       | Maximum Fall Height [Hmax] at HIC = 1000      |  |
|----------------------|-----------------|-----------------------------------------------|--|
|                      | HIC m           | HIC measured to EN 1177/2008                  |  |
|                      | ProPlay Pac     | ProPlay Pad + artificial turf + 25 kg/m2 sand |  |
|                      | laboratory test | field test                                    |  |
|                      | (on concrete)   | (on stabilised sand)                          |  |
| Pro Play - 35        | 170cm           | 180cm                                         |  |
| 2-layer              | s 270cm         | 300cm                                         |  |
| Pro Play - 45        | 210cm           | 230cm                                         |  |
| 2-layer              | s 300cm         | 320cm                                         |  |
|                      |                 |                                               |  |
| Pro Play Sport 20/23 | 110cm           |                                               |  |